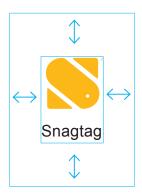

### **SPACING**

The Graphical Assets are represented with negative space, proportionally double the area of their respective logos to ensure clear visual illustrations of the Brand.

BRAND PRODUCT

### SPACING

The Graphical Assets are represented with negative space, proportionally double the area of their respective logos to ensure clear visual illustrations of the Brand.

SERVICE SERVICE SERVICE

Lorem ipsum dolor sit amet, consectetur adipiscing elit, sed do eiusmod tempor incididunt ut labore et dolore ma gna aliqua. Ut enim ad minim veniam, quis nostrud exerc amco laboris nisi ut aliquip ex ea co in equat. Duis aute irure dolor in repre n voluptate velit esse cillum dolore eu fugiat nulla pariatur. Excepteur sint occaecat cupidatat non proident, sunt in culpa qui officia deserunt mollit anim id est laborum.