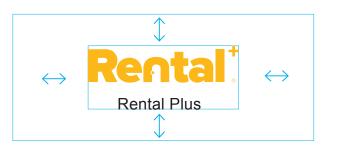

### **SPACING**

The Graphical Assets are represented with negative space, proportionally double the area of their respective logos to ensure clear visual illustrations of the Brand.

BRAND PRODUCT