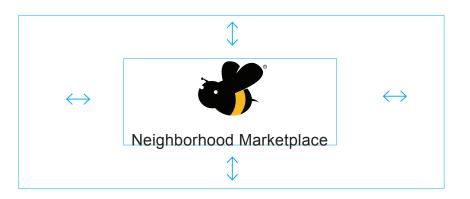

### **SPACING**

The Graphical Assets are represented with negative space, proportionally double the area of their respective logos to ensure clear visual illustrations of the Brand.

BRAND PRODUCT